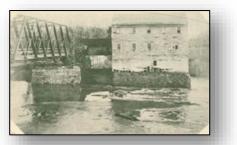

Above: Rock Dam Mill at Rt66, Carpenters Park. Below: building the first roads in Original Sherman.

During the 1970's, Sherman began to grow due to its proximity

to Springfield and Interstate 55. Sherman's first growth was primarily residential. Sherman continues this growth pattern today and currently has a population of a little under 5,000.