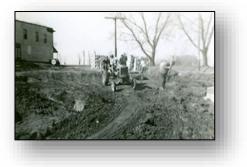

Above: Rock Dam Mill at Rt66, Carpenters Park. Below: building the first roads in Original Sherman.

During the 1970's, Sherman began to grow due to its proximity

to Springfield and Interstate 55. Sherman's first growth was primarily residential. Sherman continues this growth pattern today and currently has a population of a little under 5,000.